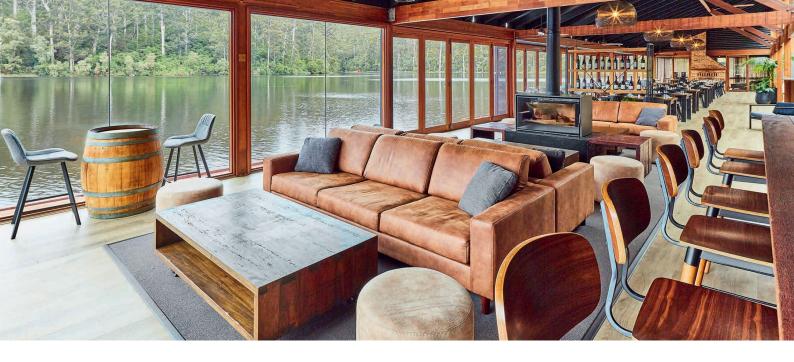

### **About the resort**

Choose to stay in Lakeside Rooms or 2 and 3 bedroom Chalets amidst the forest, all which have been recently refurbished. Soak in the breathtaking views from the Lakeside Restaurant whilst treating yourself to local produce from the southern forest region. Visit our friendly Activity Centre staff to hire fishing equipment, a canoe or stand up paddle board and explore the lake and Beedelup Falls.