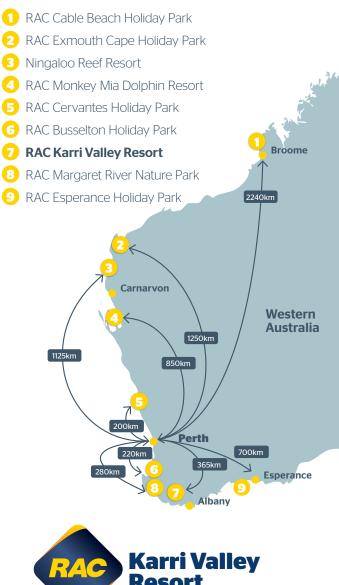

### **By Car:**

Located in Western Australia's South West Region, RAC Karri Valley Resort is a leisurely 3.5 hour drive from Perth (367km) and only 22kms from the town of Pemberton.