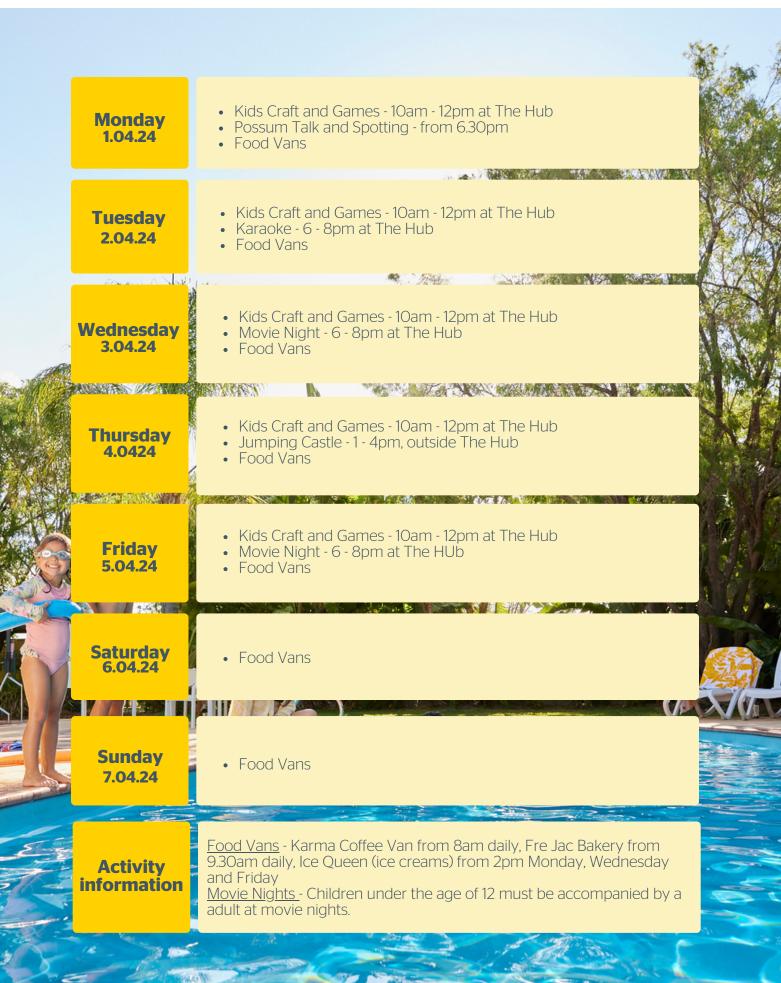

|  |
|                      |                                                                                                      |  |
|                      |                                                                                                      |  |
|                      |                                                                                                      |  |
|                      |                                                                                                      |  |
| Quit                 |                                                                                                      |  |



## **School holiday planner**

Week of: 1/04/2024





## School holiday planner

Week of: 8/04/2024

|   |                         |                                                                                                                                                                                                                                                                    | 57 |
|---|-------------------------|--------------------------------------------------------------------------------------------------------------------------------------------------------------------------------------------------------------------------------------------------------------------|----|
|   | Monday<br>8.04.24       | <ul> <li>Kids Craft and Games - 10am - 12pm at The Hub</li> <li>Possum Talk and Spotting - from 6.30pm</li> <li>Food Vans