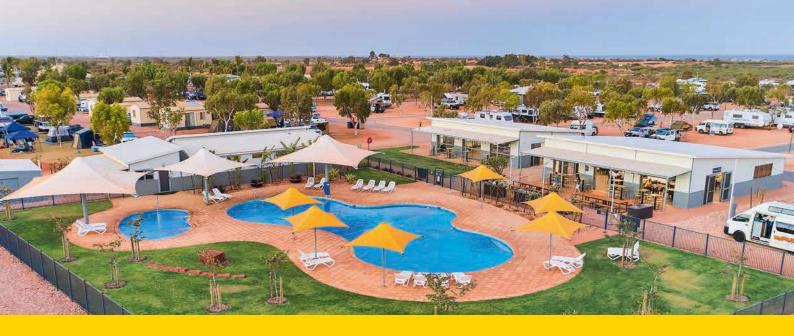

## About the park

Located just 1.4km from Exmouth town centre and 1.8km from the beach, our park is the ideal family friendly location from which to explore all Exmouth has to offer. Choose from a range of cabin, motel, dorm or caravan and camping accommodation options. Make use of new resort style swimming pool and entertainment precinct including state of the art camp kitchen and recreation room.

# Facilities

- New resort style swimming pool, camp kitchen and recreation room
- » Children wading pool
- » Children's playground
- » BBO's
- » Boat/vehicle wash down bay
- » Laundry
- » Tour desk
- » WIFI