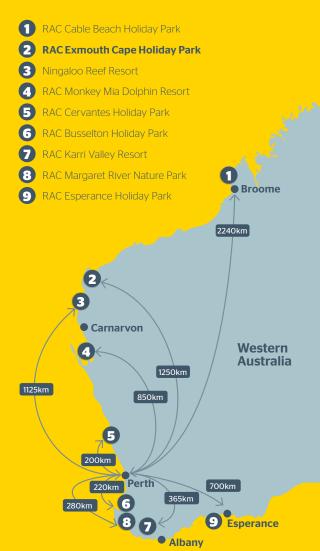

### By Car

Approx. 12 hours and 45 minutes from Perth (1,250 km).

### **By Plane**

Qantas departs Perth daily directly to Learmouth Airport (Exmouth). Flight duration approx. 2 hours.

Pre-book a charter bus to the park for a per person fee, or collect a pre-booked hire car directly from the airport terminal.