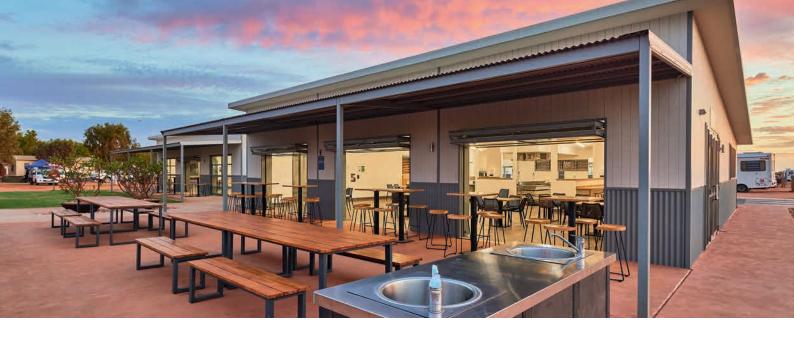

## About the park

Located just 1.4km from Exmouth town centre and 1.8km from the beach, our park is the ideal family friendly location from which to explore all Exmouth has to offer. Choose from a range of cabin, motel, dorm or caravan and camping accommodation options. Make use of new resort style swimming pool and entertainment precinct including state of the art camp kitchen and recreation room.

# Facilities

- New resort style swimming pool, camp kitchen and recreation room
- » Children wading pool
- » Children's playground
- » BBO's
- » Boat/vehicle wash down bay
- » Laundry
- » Tour desk
- » WIFI