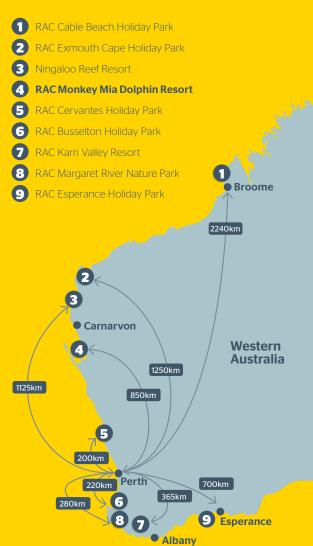

#### **By Car**

Approx. 9 hours from Perth (850 km) along sealed roads.

#### By Plane

REX Airlines on selected days of the week. Flight duration approx. 1 hour and 55 minutes.

#### Weather

Western Australia's Coral Coast enjoys a warm climate all year round. Covering approximately 1,270 kilometres of coastline, from Cervantes to Exmouth, the region enjoys a Mediterranean climate in the south and a sub tropical climate in the north.